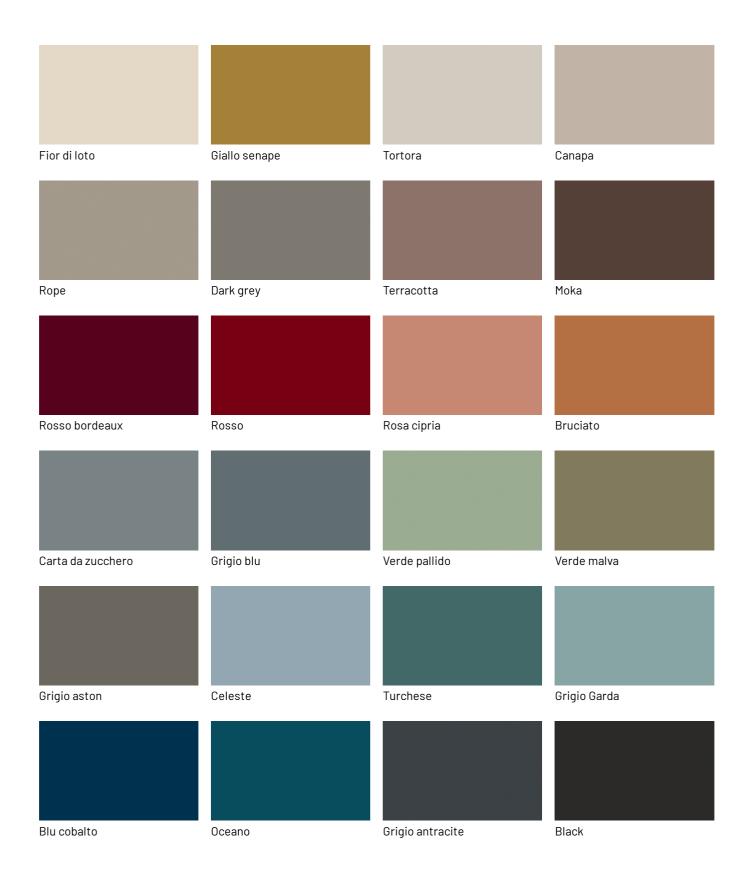

#### BOOKCASE WITH DESK TOP IN NICHE

Sometimes space for a home office station in the home seems small. With the Slim Up program you make use of every inch, including height. In the picture, drawers, which serve as shelves, are combined with the system of backs that can be equipped on the entire wall. They are accompanied by metal shelves, wall units with hinged or open doors with shelves or grids, all contrasting with the hemp matt lacquered back panels. Embellishing the desk is the Calacatta gold stoneware top.







# **FINISHES**

Imagine your home office solution with Slim Up and check out the materials and finishes available for the various elements now.

# Lacquers

### MATT LACQUERS

# Matt lacquers





### Metallic matt lacquers



# **GLOSSY LACQUERS**

# Glossy lacquers





### **UP SURFACES**

Concrete effect lacquers









Pearl

Graphite

Lava

# Metal effect lacquers









Titanium

Piombo

Nichel

ossido ottone



ossido bronzo

# Woods

### **WOODS 1**

#### Woods 1









Oak visone

Oak cenere

Oak castoro

Natural oak



Oak carbone

# **WOODS 2**

#### Woods 2





Heat-treated oak

Canaletto Walnut

# Stoneware

### **STONEWARE**

#### Matt stoneware









Azalai nero

Jasper moka

Storm grigio

Storm nero





Senda grigio

Pacific bianco

### Glossy stoneware







Noir desir

Calacatta oro

Breche capraia

# Glasses

### TRASPARENT GLASSES

Trasparent glasses



# Mirrors

# **MIRRORS**

#### Mirrors



# Metals

### **METALS 1**

#### Metals 1



### **METALS 2**

#### Metals 2



Antiqued brass