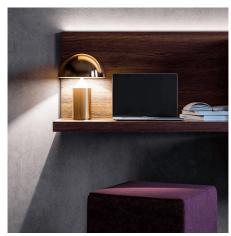

#### SUSPENDED HOME OFFICE STATION

In the picture, Slim Up home office composition formed by the special desk top with an veneer backrest, leathereffect drawers with hard leather handles, open wall units with metal grids and suspended storage bases with practical drop-down opening.