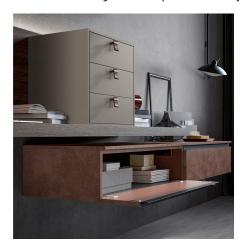

#### SUSPENDED HOME OFFICE STORAGE UNITS

Capacious storage units in the Slim Up program can be used to make smart working more convenient and keep everything within easy reach. The drop-down door, via a brown metal groove handle, allows you to remain seated while accessing the compartment. If you prefer, however, hinged doors and hanging baskets are also available.