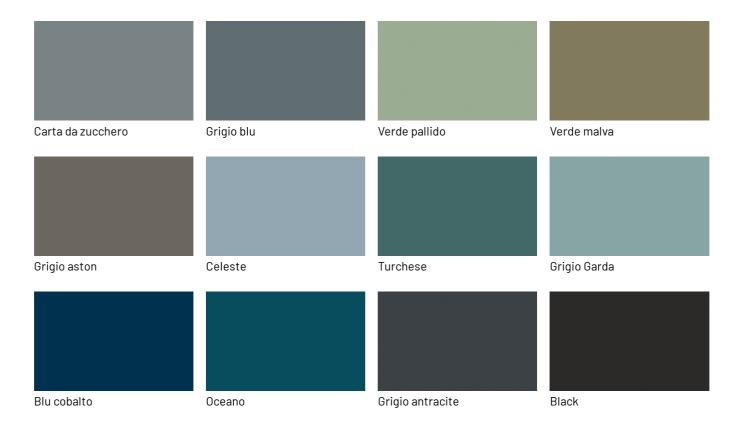

ou prefer, however, hinged doors and hanging baskets are also available.





#### BOOKCASE WITH DESK TOP IN NICHE

Sometimes space for a home office station in the home seems small. With the Slim Up program you make use of every inch, including height. In the picture, drawers, which serve as shelves, are combined with the system of backs that can be equipped on the entire wall. They are accompanied by metal shelves, wall units with hinged or open doors with shelves or grids, all contrasting with the hemp matt lacquered back panels. Embellishing the desk is the Calacatta gold stoneware top.







# **FINISHES**

Imagine your home office solution with Slim Up and check out the materials and finishes available for the various elements now.

# Lacquers

### MATT LACQUERS

# Matt lacquers





### Metallic matt lacquers



# **GLOSSY LACQUERS**

# Glossy lacquers





### **UP SURFACES**

Concrete effect lacquers









Pearl

Graphite

Lava

# Metal effect lacquers









Titanium

Piombo

Nichel

ossido ottone



ossido bronzo

# Woods

### **WOODS 1**

#### Woods 1









Oak visone

Oak cenere

Oak castoro

Natural oak



Oak carbone

# **WOODS 2**

#### Woods 2





Heat-treated oak

Canaletto Walnut

# Stoneware

### **STONEWARE**

#### Matt stoneware









Azalai nero

Jasper moka

Storm grigio

Storm nero





Senda grigio

Pacific bianco

### Glossy stoneware







Noir desir

Calacatta oro

Breche capraia

# Glasses

### TRASPARENT GLASSES

Trasparent glasses



# Mirrors

# **MIRRORS**

#### Mirrors



# Metals

### **METALS 1**

#### Metals 1



### **MET