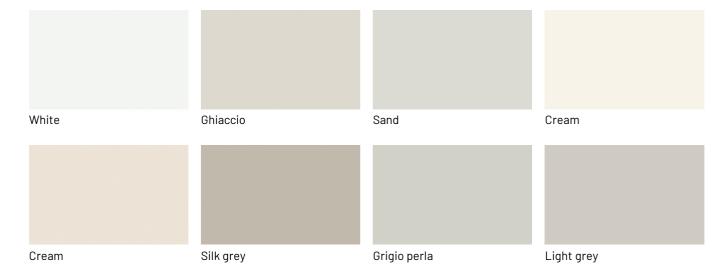

#### BOOKCASE WITH DESK TOP IN NICHE

Sometimes space for a home office station in the home seems small. With the Slim Up program you make use of every inch, including height. In the picture, drawers, which serve as shelves, are combined with the system of backs that can be equipped on the entire wall. They are accompanied by metal shelves, wall units with hinged or open doors with shelves or grids, all contrasting with the hemp matt lacquered back panels. Embellishing the desk is the Calacatta gold stoneware top.







# **FINISHES**

Imagine your home office solution with Slim Up and check out the materials and finishes available for the various elements now.

# Lacquers

### MATT LACQUERS

# Matt lacquers





### Metallic matt lacquers



# **GLOSSY LACQUERS**

# Glossy lacquers





### **UP SURFACES**

Concrete effect lacquers









Pearl

Graphite

Lava

# Metal effect lacquers









Titanium

Piombo

Nichel

ossido ottone



ossido bronzo

# Woods

### **WOODS 1**

#### Woods 1









Oak visone

Oak cenere

Oak castoro

Natural oak



Oak carbone

# **WOODS 2**

#### Woods 2





Heat-treated oak

Canaletto Walnut

# Stoneware

### **STONEWARE**

#### Matt stoneware









Azalai nero

Jasper moka

Storm grigio

Storm nero





Senda grigio

Pacific bianco

### Glossy stoneware







Noir desir

Calacatta oro

Breche capraia

# Glasses

### TRASPARENT GLASSES

Trasparent glasses



# Mirrors

# **MIRRORS**

#### Mirrors



# Metals

### **METALS 1**

#### Metals 1



### **METALS 2**

#### Metals 2



Antiqued brass