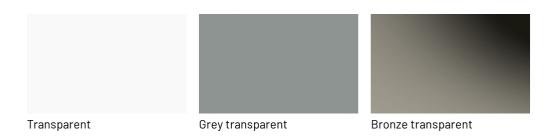

nishes available for the various elements now.

# Lacquers

### MATT LACQUERS

# Matt lacquers





### Metallic matt lacquers



# **GLOSSY LACQUERS**

# Glossy lacquers





### **UP SURFACES**

Concrete effect lacquers









Pearl

Graphite

Lava

# Metal effect lacquers









Titanium

Piombo

Nichel

ossido ottone



ossido bronzo

# Woods

### **WOODS 1**

#### Woods 1









Oak visone

Oak cenere

Oak castoro

Natural oak



Oak carbone

# **WOODS 2**

#### Woods 2





Heat-treated oak

Canaletto Walnut

# Stoneware

### **STONEWARE**

#### Matt stoneware









Azalai nero

Jasper moka

Storm grigio

Storm nero





Senda grigio

Pacific bianco

### Glossy stoneware







Noir desir

Calacatta oro

Breche capraia

# Glasses

### TRASPARENT GLASSES

Trasparent glasses



# Mirrors

# **MIRRORS**

#### Mirrors



# Metals

### **METALS 1**

#### Metals 1



### **METALS 2**

#### Metals 2



Antiqued brass