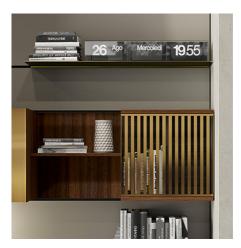

#### SUSPENDED HOME OFFICE STORAGE UNITS

Capacious storage units in the Slim Up program can be used to make smart working more convenient and keep everything within easy reach. The drop-down door, via a brown metal groove handle, allows you to remain seated while accessing the compartment. If you prefer, however, hinged doors and hanging baskets are also available.