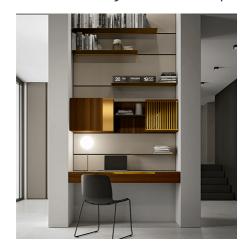

#### BOOKCASE WITH DESK TOP IN NICHE

Sometimes space for a home office station in the home seems small. With the Slim Up program you make use of every inch, including height. In the picture, drawers, which serve as shelves, are combined with the system of backs that can be equipped on the entire wall. They are accompanied by metal shelves, wall units with hinged or open doors with shelves or grids, all contrasting with the hemp matt lacquered back panels. Embellishing the desk is the Calacatta gold stoneware top.