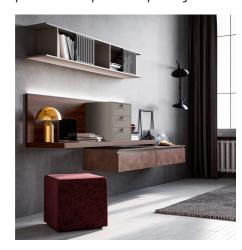

#### SUSPENDED HOME OFFICE STATION

In the picture, Slim Up home office composition formed by the special desk top with an veneer backrest, leathereffect drawers with hard leather handles, open wall units with metal grids and suspended storage bases with practical drop-down opening.

#### SUSPENDED HOME OFFICE STORAGE UNITS

Capacious storage units in the Slim Up program can be used to make smart working more convenient and keep everything within easy reach. The drop-down door, via a brown metal groove handle, allows you to remain seated while accessing the compartment. If you prefer, however, hinged doors and hanging baskets are also available.