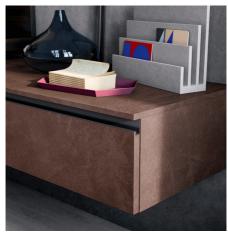

#### SUSPENDED HOME OFFICE STATION

In the picture, Slim Up home office composition formed by the special desk top with an veneer backrest, leathereffect drawers with hard leather handles, open wall units with metal grids and suspended storage bases with practical drop-down opening.