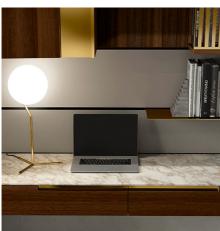

#### BOOKCASE WITH DESK TOP IN NICHE

Sometimes space for a home office station in the home seems small. With the Slim Up program you make use of every inch, including height. In the picture, drawers, which serve as shelves, are combined with the system of backs that can be equipped on the entire wall. They are accompanied by metal shelves, wall units with hinged or open doors with shelves or grids, all contrasting with the hemp matt lacquered back panels. Embellishing the desk is the Calacatta gold stoneware top.