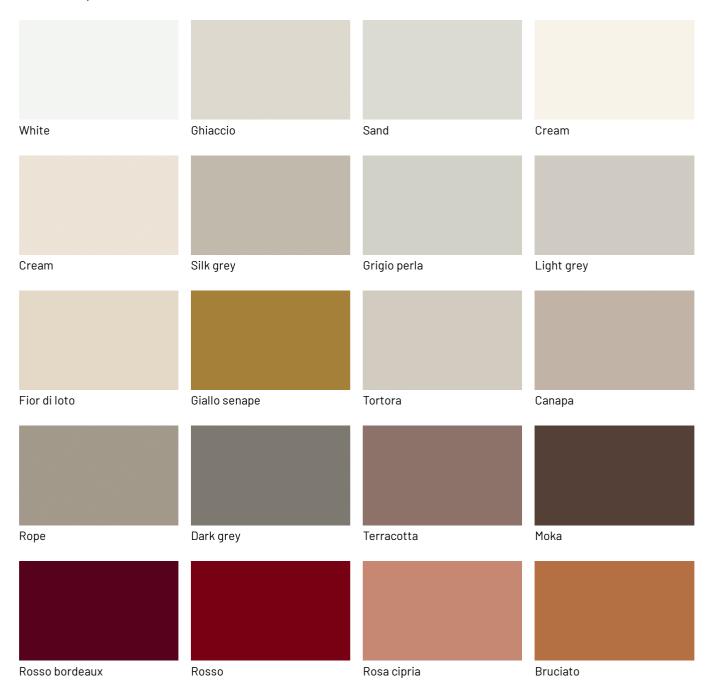

you prefer, however, hinged doors and hanging baskets are also available.





#### BOOKCASE WITH DESK TOP IN NICHE

Sometimes space for a home office station in the home seems small. With the Slim Up program you make use of every inch, including height. In the picture, drawers, which serve as shelves, are combined with the system of backs that can be equipped on the entire wall. They are accompanied by metal shelves, wall units with hinged or open doors with shelves or grids, all contrasting with the hemp matt lacquered back panels. Embellishing the desk is the Calacatta gold stoneware top.







# **FINISHES**

Imagine your home office solution with Slim Up and check out the materials and finishes available for the various elements now.

# Lacquers

### MATT LACQUERS

# Matt lacquers





### Metallic matt lacquers



# **GLOSSY LACQUERS**

# Glossy lacquers





### **UP SURFACES**

Concrete effect lacquers









Pearl

Graphite

Lava

# Metal effect lacquers









Titanium

Piombo

Nichel

ossido ottone



ossido bronzo

# Woods

### **WOODS 1**

#### Woods 1









Oak visone

Oak cenere

Oak castoro

Natural oak



Oak carbone

# **WOODS 2**

#### Woods 2





Heat-treated oak

Canaletto Walnut

# Stoneware

### **STONEWARE**

#### Matt stoneware









Azalai nero

Jasper moka

Storm grigio

Storm nero





Senda grigio

Pacific bianco

### Glossy stoneware







Noir desir

Calacatta oro

Breche capraia

# Glasses

### TRASPARENT GLASSES

Trasparent glasses



# Mirrors

# **MIRRORS**

#### Mirrors



# Metals

### **METALS 1**

#### Metals 1



### **M