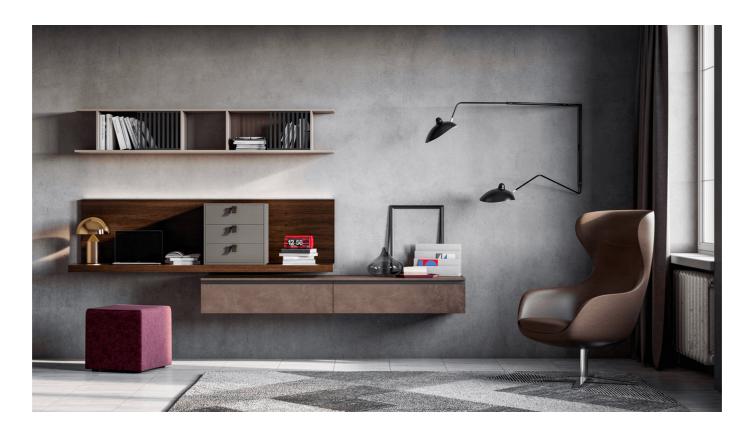

#### SUSPENDED HOME OFFICE STATION

In the picture, Slim Up home office composition formed by the special desk top with an veneer backrest, leathereffect drawers with hard leather handles, open wall units with metal grids and suspended storage bases with practical drop-down opening.

#### SUSPENDED HOME OFFICE STORAGE UNITS

Capacious storage units in the Slim Up program can be used to make smart working more convenient and keep everything within easy reach. The drop-down door, via a brown metal groove handle, allows you to remain seated while accessing the compartment. If you prefer, however, hinged doors and hanging baskets are also available.